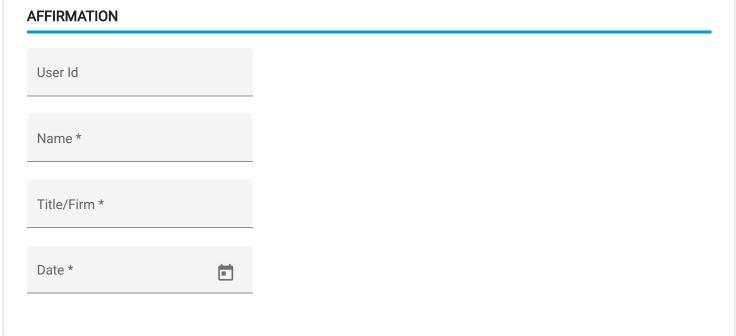

Initials \*

I have been authorized by the Company and have the legal authority to provide information on the Company's behalf; to the best of my knowledge and belief, the information provided is true and correct as of this date; and I will promptly notify Nasdaq of any material changes. I understand that the Company has a continuing duty to update Nasdaq whenever there is an addition to or change in information previously furnished.